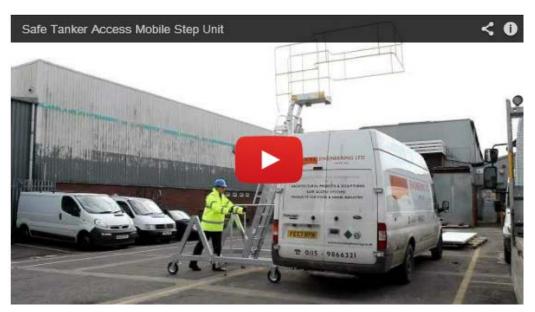

## Ease of Movement | Protected Safe Access

When space is an issue or at a premium, the AJAX Righthite Mobile Step Unit is the logical choice: Designed specifically for tanker loading areas its lightweight structure offers the perfect combination of structural strength, flexibility and manoeuvrability within the work place.

AJAX Righthite mobile step units are able to facilitate access to all types of tanker and high level maintenance platforms; its easily adjustable height accommodates different sized tankers on a daily basis.